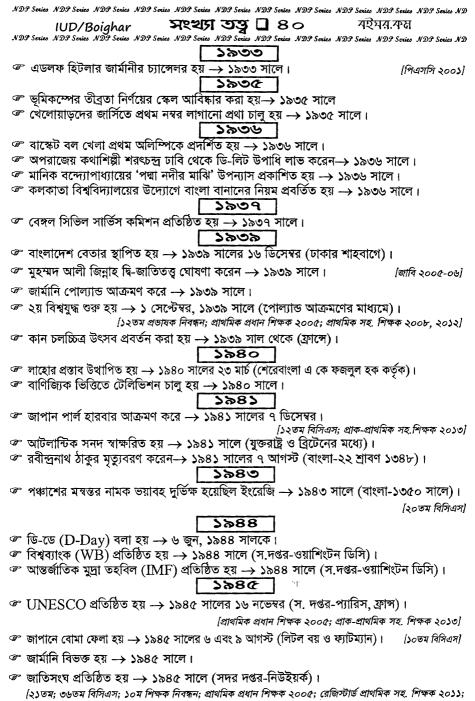

ত হয় 🔶 ১৯২২ সালে।
- ☞ ব্রিটেনে বিবিসি (BBC) প্রতিষ্ঠিত হয় → ১৯২২ সালে।

কাজী নজরুল ইসলাম সম্পাদিত 'ধৃমকেতু' পত্রিকা প্রথম প্রকাশিত হয় 
 → ১৯২২ সালে। /
 লাবি ২০০৪-০৫/

#### 

225

#### ☞ কাজী নজরুল ইসলামের 'বিদ্রোহী' কবিতা প্রকাশিত হয় → ১৯২১ সালে।

প্রাক-প্রাথমিক সহ. শিক্ষক ২০১৩; সহ. থানা শিক্ষা অফিসার ২০১৫]

### [১০ম. ২২তম. ২৯তম. ৩১তম বিসিএস; ৮ম প্রভাষক নিবন্ধন, প্রাথমিক সহ. শিক্ষক ২০১২, ২০১৫;

225 

 জি মাহাত্রা গান্ধী অসহযোগ আন্দোলনের ডাক দেন 
 → ১৯২০ সালে। ൙ মার্কিন যুক্তরাষ্ট্রের মেয়েরা ভোটাধিকার পান -> ১৯২০ সালে। [প্রতিরক্ষা মন্ত্রণালয় ২০০২]

১৯২০ 📽 বঙ্গবঙ্গু শেখ মুজিবুর রহমান জন্মগ্রহণ করেন ---> ১৭ মার্চ, ১৯২০ সালে। /০৪তম বিসিএসা

বহুঘর কম সংখ্যা তত্ত্ব IUD/Boighar ৩৯ NDI Series NDI

NDP Series NDP Series NDP S NDP Series NDP Series NDP Series NDP Series NDF Series NDF Series



প্রাথমিক সহ. শিক্ষক ২০১০, ২০১২; প্রাক-প্রাথমিক সহ. শিক্ষক ২০১৩; ঢাবি ২০১০-১১]

- ൙ জাতিসংঘের মানবাধিকার কমিশন গঠিত হয় 🛶 ১৯৪৮ সালে।
- 📽 সার্বজনীন মানবাধিকার ঘোষণা গহীত হয় 🕂 ১৯৪৮ সালে ।
- প্রানবাধিকার সনদ স্বাক্ষরিত হয় 
   → ১৯৪৮ সালের ১০ ডিসেম্বর (জাতিসংঘের স.দপ্তরে)
- ে বীরশ্রেষ্ঠ মোস্তফা কামাল ভোলা জেলায় জন্মগ্রহণ করেন -> ১৯৪৯ সালে ।
- ൙ ভাষা আন্দোলনের সূত্রপাত হয় → ১৯৪৮ সালে।
- 2282 15TT

[১৬তম বিসিএস; ২য় প্রভাষক নিবন্ধন; রাজস্ব কর্মকর্তা ২০১৫; NSI'র সহ:পরিচালক ২০১৫] ൙ কিশোর কবি সুকান্ত ভট্টাচার্য মৃত্যুবরণ করেন ---- ১৯৪৭ সালে। [ইবি ২০০২-০৩]

- IMF কার্যক্রম শুরু করে -> ১৯৪৭ সালে।
- কাশ্মীর ভারতের সাথে অন্তর্ভুক্ত হয় 
   → ১৯৪৭ সালে।
- ൙ র্যাডক্লিফ লাইন নিরুপিত হয় 🛶 ১৯৪৭ সালে (ভারত ও পাকিস্তানের মধ্যে)। 🛛 (সহ. হিসাব-২০১১)
- ☞ এসকাপ (ESCAP) প্রতিষ্ঠিত হয় → ১৯৪৭ সালে (সদর দণ্ডর-