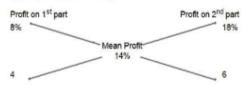

A. 400 kg

B. 600 kg

C. 640 kg

D. 700 kg

E. None of these

Ans: 600 kg

Solution:

By the rule of alligation, we have:

Ration of 1st and 2nd parts = 4:6 = 2:3

∴ Quantity of 
$$2^{nd}$$
 kind =  $\left(\frac{3}{5} \times 1000\right)$  kg = 600 kg.

30. In a certain sock drawer, there are 4 pairs of black socks, 3 pairs of gray socks and 2 pairs of orange socks. If socks are removed at random without replacement, what is the minimum number of socks that must be removed in order to ensure that two socks of the same color have been removed?