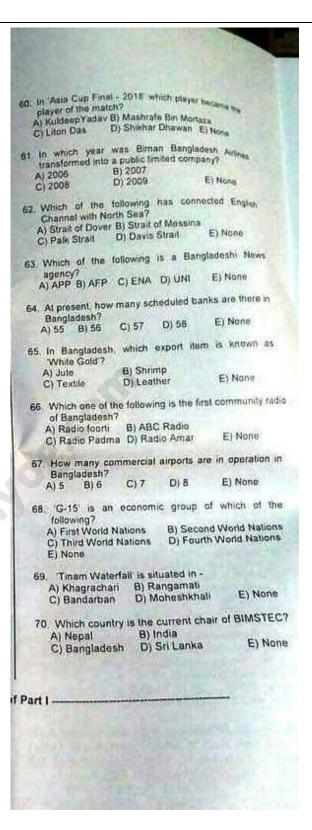

45. Who won the Nobel Prize in Economics in 2017?

Ans: Richard M. Traler

46. What is the full form of NPSB?

Ans: National Payment Switch Bangladesh

47. In Bangladesh, which of the following is used for settling accounts on interbank fund transfer?

Ans: EFTN

48. Which one of the following rivers flows through China, India and Bangladesh?

Ans: Brahmaputra

50. In which one of the following districts, solar energy project was started first in Bangladesh? Ans: Narshingdi

51. Which one of the following minerals is found at

Dighipara in Dinajpur district? Ans: Coal

52. The main source of electricity in Bangladesh is

Ans: Natural Gas

53. 'Payra Sea Port' is located in Ans: Potuakhali

54. In MS PowerPoint, which function key in the keyboard is used as a shortcut key for starting slideshow?

Ans: F5

55. Which of the following is not an UN organization?

Ans: None of these

56. From which date has the constitution of Bangladesh been in effect? Ans: December 16, 1972

57. FIFA World Cup 2026 will be hosted by which one of the following countries?

A. Canada

B. Mexico

C. USA

D. All of these

E. None of these

Ans: All of these

58. In which year did The City Bank Ltd. start its operations? Ans: 1983

- 59. Who is the signatory of the five taka note in Bangladesh? Ans: Finance Secretary
- 60. Pulitzer Prize is awarded for outstanding work in the field of Ans: Literature and journalism

#### **Mercantile Bank MTO**

- 1. Host city of next Olympic None (Tokyo,Japan)
- 2. Shortcut command of Redo in MS Office Ctrl+y
- 3. First Bangladeshi to take 100 wicket in test cricket Md. Rafique
- 4. Bretton Woods twins are IBRD and IMF
- 5. Headquarter of ACU Tehran, Iran
- 6. To which country Bangladesh export most? USA
- 7. Winner of fair play trophy in last FIFA WC Spain
- 8. Key to be pressed to make slideshow of current page in MS Power Point Shift + F5
- 9. Location of National Maritime Institute -Chittagong 10. Which district has the highest literacy rate? Barisal MCQ Math Part:
- 1. There are how many positive factors of 2600? Ans: 24 Solution: